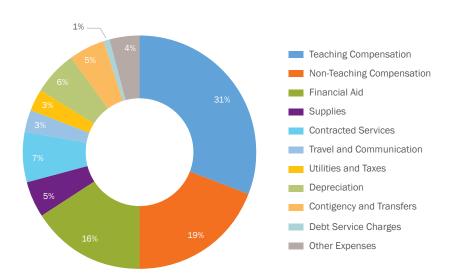

#### **EXPENSE BUDGET 2014-2015**

| Expenses Per Student AY 2014-2015    |          |
|--------------------------------------|----------|
| Total expenses per student headcount | \$19,489 |
| Total expenses per student FTE       | \$19,714 |