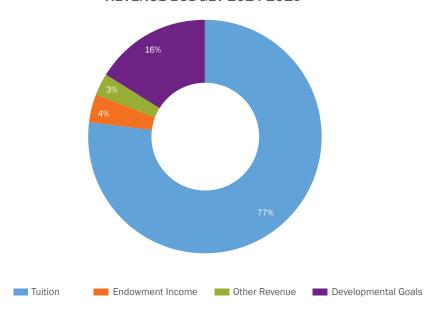

## **FINANCES 2014-2015**

### OPERATING BUDGET 2014-2015: \$160,221,916

#### **REVENUE BUDGET 2014-2015**



#### **EXPENSE BUDGET 2014-2015**



| Expenses Per Student AY 2014-2015    |          |
|--------------------------------------|----------|
| Total expenses per student headcount | \$19,489 |
| Total expenses per student FTE       | \$19,714 |

## **EXPENSES BY FUNCTION**

#### **EXPENSES BY FUNCTION 2014-2015**



## TRENDS IN REVENUES | 2010-11 TILL 2014-15

|                            | 2010-2011   | 2011-2012   | 2012-2013   | 2013-2014   | 2014-2015   |
|----------------------------|-------------|-------------|-------------|-------------|-------------|
| Tuition                    | 89,683,583  | 95,397,991  | 111,214,400 | 121,550,688 | 123,437,515 |
| Endowment Income           | 9,182,000   | 10,310,400  | 6,000,000   | 6,000,000   | 6,000,000   |
| Other Revenue              |