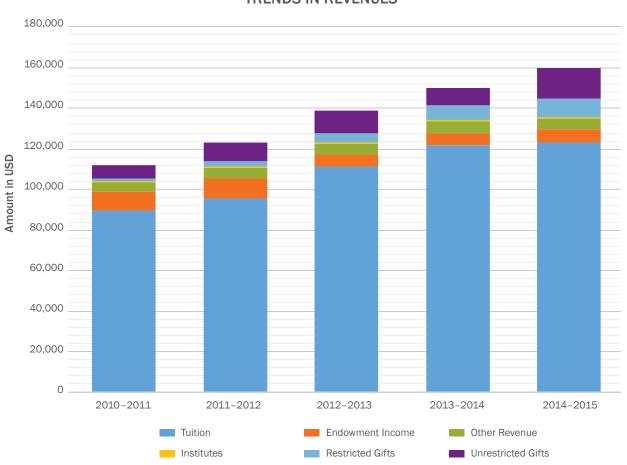

## TRENDS IN REVENUES | 2010-11 TILL 2014-15

|                            | 2010-2011   | 2011-2012   | 2012-2013   | 2013-2014   | 2014-2015   |
|----------------------------|-------------|-------------|-------------|-------------|-------------|
| Tuition                    | 89,683,583  | 95,397,991  | 111,214,400 | 121,550,688 | 123,437,515 |
| Endowment Income           | 9,182,000   | 10,310,400  | 6,000,000   | 6,000,000   | 6,000,000   |
| Other Revenue              | 4,600,000   | 4,847,331   | 5,555,250   | 5,766,994   | 5,655,077   |
| <b>Developmental Goals</b> |             |             |             |             |             |
| Institutes                 | 463,498     | 539,703     | 576,613     | 737,538     | 795,508     |
| Restricted Gifts           | 1,500,000   | 3,132,000   | 4,703,125   | 7,279,564   | 8,914,802   |
| Unrestricted Gifts         | 6,410,736   | 8,911,050   | 10,629,392  | 8,456,018   | 15,419,014  |
| Total                      | 111,839,817 | 123,138,475 | 138,678,780 | 149,790,802 | 160,221,916 |
| % Change                   | -           | 10%         | 13%         | 8%          | 7%          |

#### TRENDS IN REVENUES