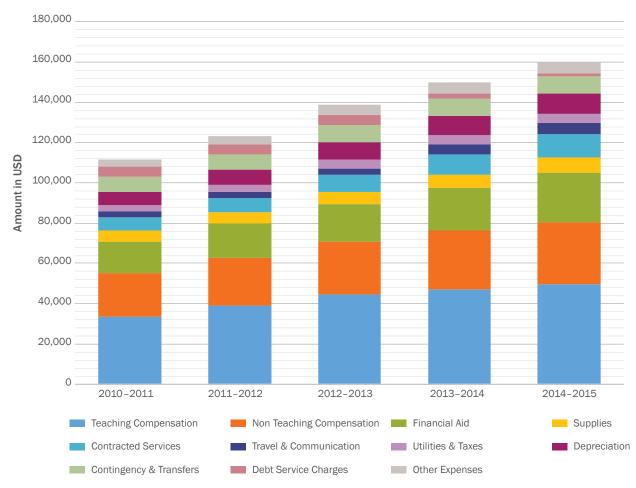

# TRENDS IN EXPENDITURES | 2010-11 TILL 2014-15

| 111,839,817 | 123,138,475                                                                                                                                    | 138,678,780                                                                                                                                                                                                                                           | 149,790,002                                                                                                                                                                                                                                                                                                                                                            | 100,221,910                                                                                                                                                                                                                                                                                                                                                                                                                                                                   |
|-------------|------------------------------------------------------------------------------------------------------------------------------------------------|-------------------------------------------------------------------------------------------------------------------------------------------------------------------------------------------------------------------------------------------------------|------------------------------------------------------------------------------------------------------------------------------------------------------------------------------------------------------------------------------------------------------------------------------------------------------------------------------------------------------------------------|-------------------------------------------------------------------------------------------------------------------------------------------------------------------------------------------------------------------------------------------------------------------------------------------------------------------------------------------------------------------------------------------------------------------------------------------------------------------------------|
| 444 000 047 | 100 100 175                                                                                                                                    | 120 670 700                                                                                                                                                                                                                                           | 149,790,802                                                                                                                                                                                                                                                                                                                                                            | 160,221,916                                                                                                                                                                                                                                                                                                                                                                                                                                                                   |
| 3,741,829   | 4,031,872                                                                                                                                      | 4,991,587                                                                                                                                                                                                                                             | 5,276,529                                                                                                                                                                                                                                                                                                                                                              | 5,576,105                                                                                                                                                                                                                                                                                                                                                                                                                                                                     |
| 5,062,500   | 5,062,500                                                                                                                                      | 5,062,500                                                                                                                                                                                                                                             | 2,500,000                                                                                                                                                                                                                                                                                                                                                              | 1,645,000                                                                                                                                                                                                                                                                                                                                                                                                                                                                     |
| 7,500,000   | 7,500,000                                                                                                                                      | 8,500,000                                                                                                                                                                                                                                             | 8,500,000                                                                                                                                                                                                                                                                                                                                                              | 8,500,000                                                                                                                                                                                                                                                                                                                                                                                                                                                                     |
| 6,673,731   | 7,546,531                                                                                                                                      | 8,650,025                                                                                                                                                                                                                                             | 9,878,601                                                                                                                                                                                                                                                                                                                                                              | 10,244,671                                                                                                                                                                                                                                                                                                                                                                                                                                                                    |
| 2,963,340   | 3,340,489                                                                                                                                      | 4,331,005                                                                                                                                                                                                                                             | 4,292,813                                                                                                                                                                                                                                                                                                                                                              | 4,675,538                                                                                                                                                                                                                                                                                                                                                                                                                                                                     |
| 3,212,400   | 3,307,033                                                                                                                                      | 3,285,114                                                                                                                                                                                                                                             | 5,144,378                                                                                                                                                                                                                                                                                                                                                              | 5,406,294                                                                                                                                                                                                                                                                                                                                                                                                                                                                     |
| 6,174,093   | 6,823,877                                                                                                                                      | 8,258,797                                                                                                                                                                                                                                             | 9,984,434                                                                                                                                                                                                                                                                                                                                                              | 11,287,462                                                                                                                                                                                                                                                                                                                                                                                                                                                                    |
| 5,828,360   | 5,743,861                                                                                                                                      | 6,076,267                                                                                                                                                                                                                                             | 6,780,874                                                                                                                                                                                                                                                                                                                                                              | 7,608,173                                                                                                                                                                                                                                                                                                                                                                                                                                                                     |
| 15,282,694  | 16,819,918                                                                                                                                     | 18,478,149                                                                                                                                                                                                                                            | 20,870,656                                                                                                                                                                                                                                                                                                                                                             | 24,963,860                                                                                                                                                                                                                                                                                                                                                                                                                                                                    |
| 21,936,590  | 23,793,302                                                                                                                                     | 26,491,547                                                                                                                                                                                                                                            | 29,314,585                                                                                                                                                                                                                                                                                                                                                             | 30,761,780                                                                                                                                                                                                                                                                                                                                                                                                                                                                    |
| 33,464,280  | 39,169,092                                                                                                                                     | 44,553,789                                                                                                                                                                                                                                            | 47,247,932                                                                                                                                                                                                                                                                                                                                                             | 49,553,033                                                                                                                                                                                                                                                                                                                                                                                                                                                                    |
| 2010-2011   | 2011-2012                                                                                                                                      | 2012-2013                                                                                                                                                                                                                                             | 2013-2014                                                                                                                                                                                                                                                                                                                                                              | 2014-2015                                                                                                                                                                                                                                                                                                                                                                                                                                                                     |
|             | 33,464,280<br>21,936,590<br>15,282,694<br>5,828,360<br>6,174,093<br>3,212,400<br>2,963,340<br>6,673,731<br>7,500,000<br>5,062,500<br>3,741,829 | 33,464,280 39,169,092   21,936,590 23,793,302   15,282,694 16,819,918   5,828,360 5,743,861   6,174,093 6,823,877   3,212,400 3,307,033   2,963,340 3,340,489   6,673,731 7,546,531   7,500,000 7,500,000   5,062,500 5,062,500   3,741,829 4,031,872 | 33,464,280 39,169,092 44,553,789   21,936,590 23,793,302 26,491,547   15,282,694 16,819,918 18,478,149   5,828,360 5,743,861 6,076,267   6,174,093 6,823,877 8,258,797   3,212,400 3,307,033 3,285,114   2,963,340 3,340,489 4,331,005   6,673,731 7,546,531 8,650,025   7,500,000 7,500,000 8,500,000   5,062,500 5,062,500 5,062,500   3,741,829 4,031,872 4,991,587 | 33,464,280 39,169,092 44,553,789 47,247,932   21,936,590 23,793,302 26,491,547 29,314,585   15,282,694 16,819,918 18,478,149 20,870,656   5,828,360 5,743,861 6,076,267 6,780,874   6,174,093 6,823,877 8,258,797 9,984,434   3,212,400 3,307,033 3,285,114 5,144,378   2,963,340 3,340,489 4,331,005 4,292,813   6,673,731 7,546,531 8,650,025 9,878,601   7,500,000 7,500,000 8,500,000 8,500,000   5,062,500 5,062,500 2,500,000   3,741,829 4,031,872 4,991,587 5,276,529 |

#### TRENDS IN EXPENDITURES