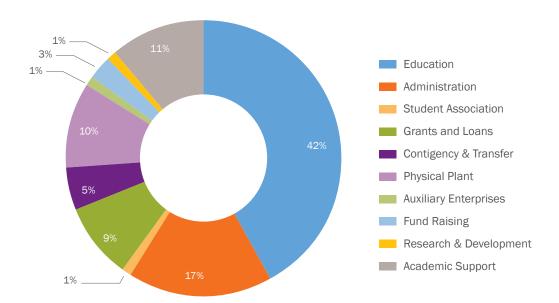

## **FINANCES 2014-2015**

### OPERATING BUDGET 2014-2015: \$160,221,916

#### **REVENUE BUDGET 2014-2015**



#### **EXPENSE BUDGET 2014-2015**



| Expenses Per Student AY 2014-2015    |          |
|--------------------------------------|----------|
| Total expenses per student headcount | \$19,489 |
| Total expenses per student FTE       | \$19,714 |

## **EXPENSES BY FUNCTION**

#### **EXPENSES BY FUNCTION 2014-2015**



## TRENDS IN REVENUES | 2010-11 TILL 2014-15

|                            | 2010-2011   | 2011-2012   | 2012-2013   | 2013-2014   | 2014-2015   |
|----------------------------|-------------|-------------|-------------|-------------|-------------|
| Tuition                    | 89,683,583  | 95,397,991  | 111,214,400 | 121,550,688 | 123,437,515 |
| Endowment Income           | 9,182,000   | 10,310,400  | 6,000,000   | 6,000,000   | 6,000,000   |
| Other Revenue              | 4,600,000   | 4,847,331   | 5,555,250   | 5,766,994   | 5,655,077   |
| <b>Developmental Goals</b> |             |             |             |             |             |
| Institutes                 | 463,498     | 539,703     | 576,613     | 737,538     | 795,508     |
| Restricted Gifts           | 1,500,000   |