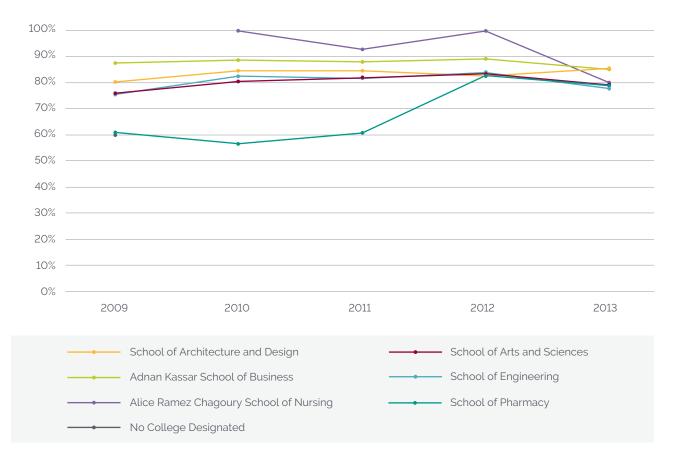

# BACHELOR'S DEGREES SIX-YEAR GRADUATION RATES

#### ENTERING COHORTS 2009–2013

|                                           | 2009  |       | 2010  |        | 2011  |       | 2012  |        | 2013  |       |
|-------------------------------------------|-------|-------|-------|--------|-------|-------|-------|--------|-------|-------|
|                                           | N     | %     | N     | %      | N     | %     | Ν     | %      | Ν     | %     |
| School<br>of Architecture<br>and Design   | 177   | 80.2% | 202   | 84.7%  | 143   | 84.6% | 127   | 82.7%  | 131   | 85.5% |
| School of Arts<br>and Sciences            | 313   | 76.0% | 374   | 80.5%  | 391   | 81.8% | 406   | 83.5%  | 404   | 79.2% |
| Adnan Kassar<br>School of Business        | 474   | 87.6% | 357   | 88.8%  | 404   | 88.1% | 352   | 89.2%  | 399   | 85.2% |
| School<br>of Engineering                  | 205   | 75.6% | 183   | 82.5%  | 262   | 81.7% | 250   | 84.0%  | 279   | 77.8% |
| Alice Ramez Chagoury<br>School of Nursing | _     | _     | 10    | 100.0% | 28    | 92.9% | 21    | 100.0% | 25    | 80.0% |
| School<br>of Pharmacy                     | 110   | 60.9% | 90    | 56.7%  | 102   | 60.8% | 76    | 82.9%  | 81    | 79.0% |
| No College Designated                     | 10    | 60.0% | _     | -      | _     | -     | _     | -      | _     | _     |
| Total Bachelor's Degrees                  | 1,289 | 79.4% | 1,216 | 82.3%  | 1,330 | 82.6% | 1,232 | 85.4%  | 1,319 | 81.3% |

\* Six-year graduation rate is the percentage of students entering the institution as full-time, first-time, degree seeking undergraduate students in the specified fall cohort who have completed their degree within six years.

Bachelor's Degrees Six-year Graduation Rates