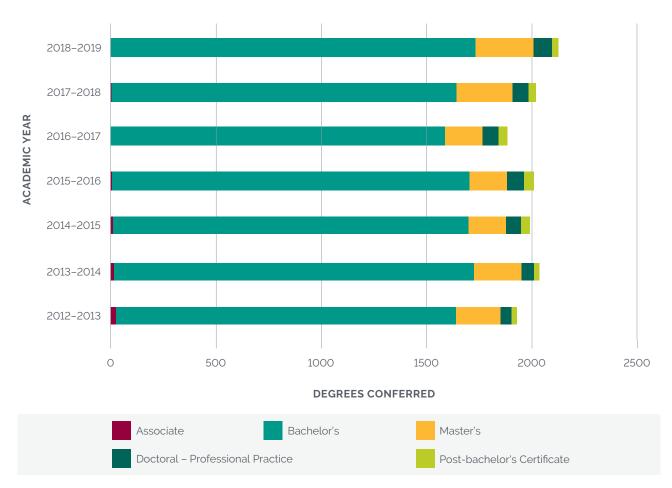

### DEGREES CONFERRED BY DEGREE LEVEL

| 2012<br>20132013<br>20142014<br>20152015<br>20162016<br>20172017<br>2018Associate2715126-2Bachelor's1,6151,7181,6911,6991,5921,645Master's210218178180174263Doctoral -<br>Professional Practice506169817876Post-bachelor's Certificate302540464135Total1,9322,0371,9902,0121,8852,021 | 021 1, 2010 10 501         | , .          |       |       |       |       |       |       |
|---------------------------------------------------------------------------------------------------------------------------------------------------------------------------------------------------------------------------------------------------------------------------------------|----------------------------|--------------|-------|-------|-------|-------|-------|-------|
| Associate 27 15 12 6 - 2   Bachelor's 1,615 1,718 1,691 1,699 1,592 1,645   Master's 210 218 178 180 174 263   Doctoral -<br>Professional Practice 50 61 69 81 78 76   Post-bachelor's Certificate 30 25 40 46 41 35                                                                  |                            | 2012         | 2013  | 2014  | 2015  | 2016  | 2017  | 2018  |
| Bachelor's   1,615   1,718   1,691   1,699   1,592   1,645     Master's   210   218   178   180   174   263     Doctoral -<br>Professional Practice   50   61   69   81   78   76     Post-bachelor's Certificate   30   25   40   46   41   35                                       |                            | 2013         | 2014  | 2015  | 2016  | 2017  | 2018  | 2019  |
| Master's210218178180174263Doctoral -<br>Professional Practice506169817876Post-bachelor's Certificate302540464135                                                                                                                                                                      | ssociate                   | 27           | 15    | 12    | 6     | -     | 2     | -     |
| Doctoral -<br>Professional Practice506169817876Post-bachelor's Certificate302540464135                                                                                                                                                                                                | lachelor's                 | 1,615        | 1,718 | 1,691 | 1,699 | 1,592 | 1,645 | 1,726 |
| Professional Practice506169817876Post-bachelor's Certificate302540464135                                                                                                                                                                                                              | 1aster's                   | 210          | 218   | 178   | 180   | 174   | 263   | 284   |
|                                                                                                                                                                                                                                                                                       |                            | 50           | 61    | 69    | 81    | 78    | 76    | 88    |
| Total 1,932 2,037 1,990 2,012 1,885 2,021                                                                                                                                                                                                                                             | ost-bachelor's Certificate | 30           | 25    | 40    | 46    | 41    | 35    | 32    |
|                                                                                                                                                                                                                                                                                       | otal                       | 1,932        | 2,037 | 1,990 | 2,012 | 1,885 | 2,021 | 2,130 |
| % change   4.1%   5.4%   -2.3%   1.1%   -6.3%   7.2%                                                                                                                                                                                                                                  | change                     | <b>4.1</b> % | 5.4%  | -2.3% | 1.1%  | -6.3% | 7.2%  | 5.4%  |