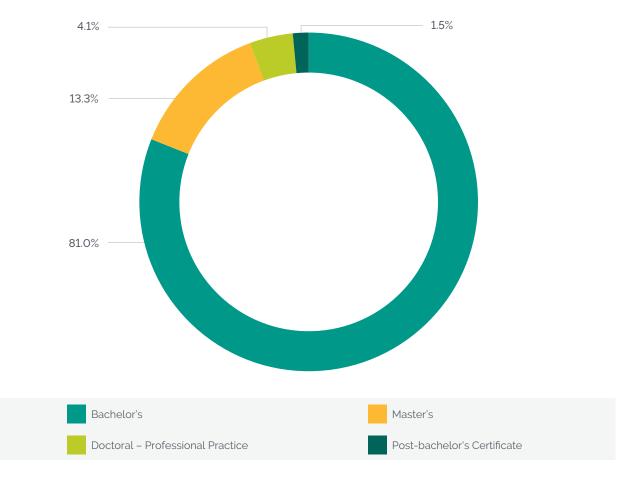

## JULY 1, 2018 TO JUNE 30, 2019

|                                                          | Bachelor's | Master's | Doctoral – Professional<br>Practice | Post-bachelor's<br>Certificate | Total |
|----------------------------------------------------------|------------|----------|-------------------------------------|--------------------------------|-------|
| School of Architecture and Design                        | 187        | _        | _                                   | _                              | 187   |
| School of Arts<br>and Sciences                           | 476        | 74       | _                                   | 32                             | 582   |
| Adnan Kassar<br>School of Business                       | 753        | 198      | _                                   | _                              | 951   |
| School of Engineering                                    | 225        | 9        | _                                   | _                              | 234   |
| Gilbert and Rose-Marie<br>Chagoury School<br>of Medicine | _          | -        | 52                                  | _                              | 52    |
| Alice Ramez Chagoury<br>School of Nursing                | 19         | _        | _                                   | _                              | 19    |
| School of Pharmacy                                       | 66         | _        | 36                                  | _                              | 102   |
| Graduate Studies<br>& Research                           | _          | 3        | _                                   | _                              | 3     |
| Total                                                    | 1,726      | 284      | 88                                  | 32                             | 2,130 |

### JULY 1, 2018 TO JUNE 30, 2019