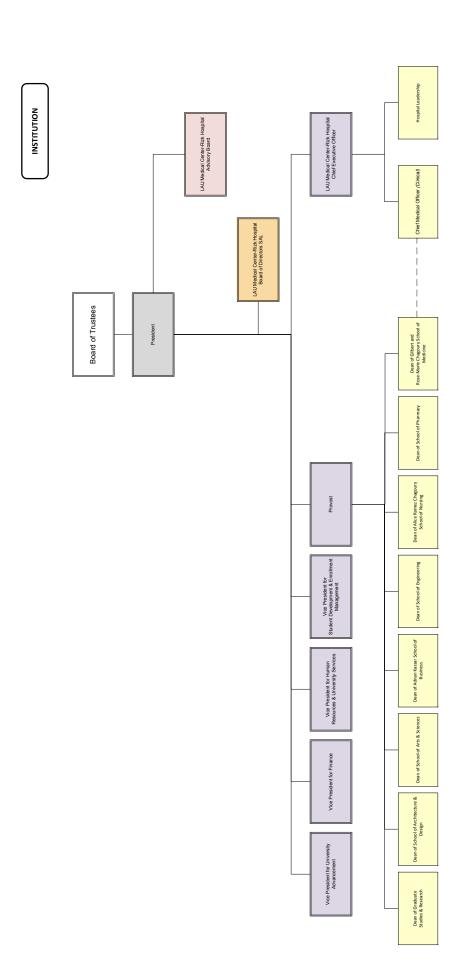

# ORGANIZATIONAL CHART – INSTITUTION —

\*\* This organizational structure represents a centralized model, which will bring LAU and all its subsidiaries including LAU Medical Center-Rizk Hospital SAL under the same fiduciary duties of the Board of Trustees and the leadership of LAU President.