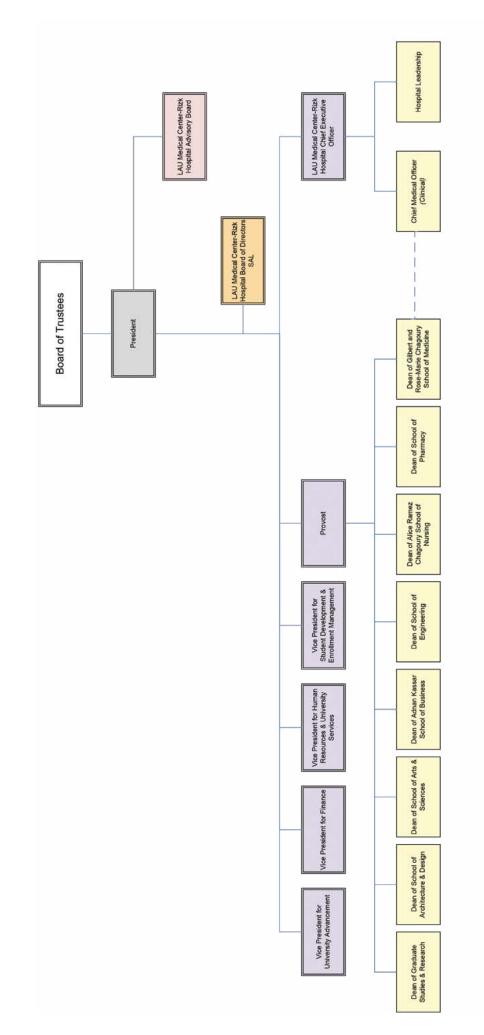

**ORGANIZATIONAL CHART – INSTITUTION** 

\*\* This organizational structure represents a centralized model, which will bring LAU and all its subsidiaries including LAU Medical Center-Rizk Hospital SAL under the same fiduciary duties of the Board of Trustees and the leadership of LAU President.